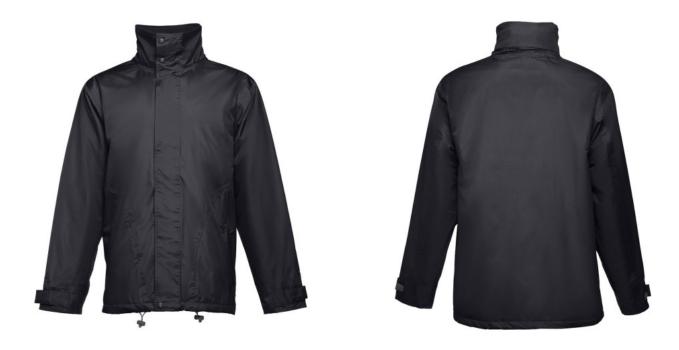

## Specification

Padded parka (unisex) 100% polyester (exterior: 240 g/m² 100% polyester pongee 240 and waterproof PVC coating, interior: 65 g/m² 100% polyester taffeta, filling: 100% polyester 80 g/m²). Collar lined with black polar mesh (fastened with velcro strip). Foldable collar hood, adjustable with black stoppers. Opening with flap, coloured zip, velcro and snap buttons in black. Contains 2 outer pockets with flap and 2 inner pockets (1 for mobile phone) with velcro closure. Inner 2x2 ribbed mesh cuffs and adjustable outer cuffs with velcro straps. Thermo-sealed seams. Zippered lower back access for easy customisation. Sizes: XS, S, M, L, XXL